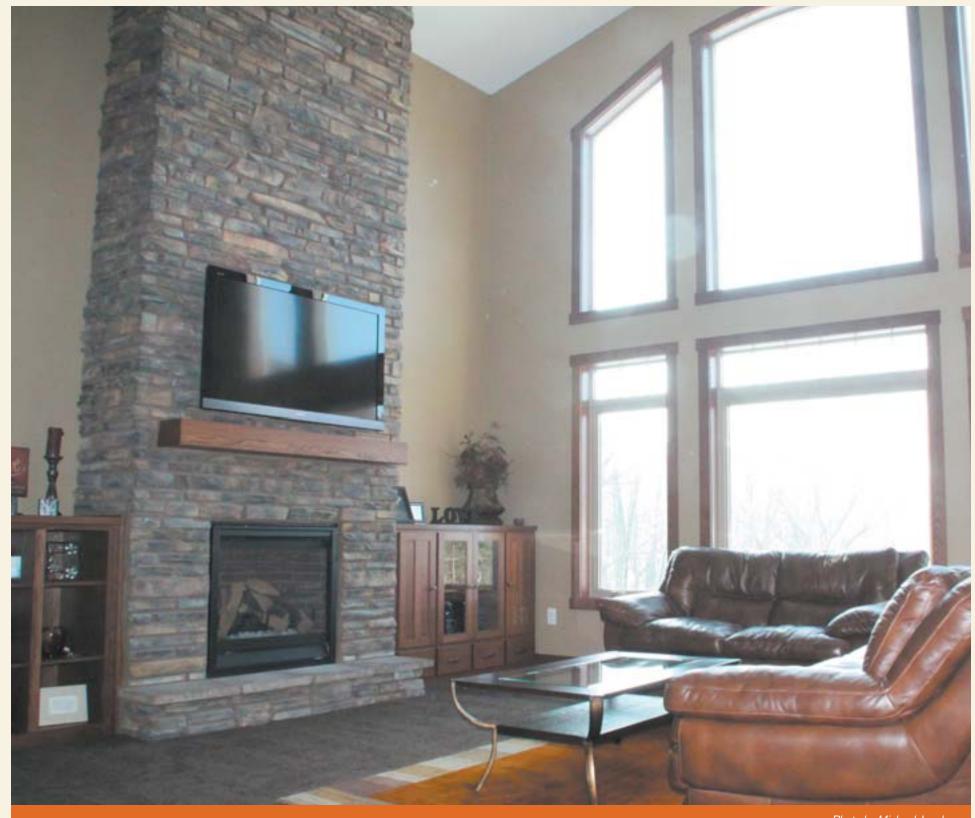

HELFENSTEINS - See page 4

Photo by Michael Jacobsor
The two-story living room features two sets of windows overlooking the wetlands out their back door and a floor-to-ceiling stone fireplace.

James Gilk 22284 - 246th Avenue Richmond, MN 56368 Cell 320-260-6914