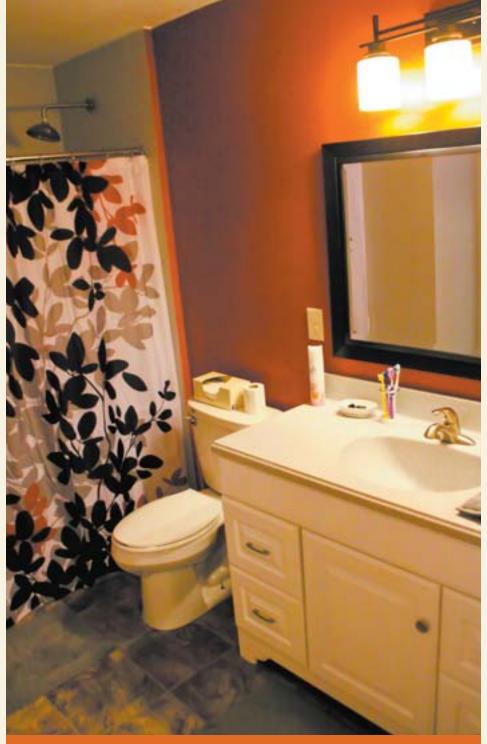

Phase 3 could include finishing the basement, and Amy wants to add a Phase 4...fixing up the attic and adding it to the living space of the house.

Photo by Michael Jacobson The remodeling included all new interior walls, new windows, new wiring, new ductwork, and new fixtures (shown in the upstairs bath).